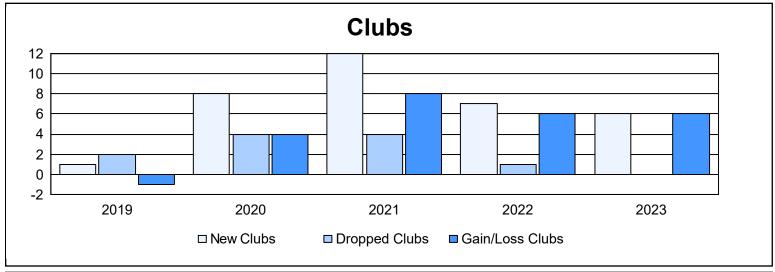

District R 3 As of June 2023 Cumulative

| Year      | New<br>Clubs | Dropped<br>Clubs | Gain/<br>Loss<br>Clubs | New<br>Members | Charter<br>Members | Reinstate<br>Members | Transfer<br>Members | Total<br>Member<br>Added | Total<br>Members<br>Dropped | Gain/<br>Loss<br>Members |
|-----------|--------------|------------------|------------------------|----------------|--------------------|----------------------|---------------------|--------------------------|-----------------------------|--------------------------|
| 2018-2019 | 1            | 2                | -1                     | 33             | 24                 | 3                    | 0                   | 60                       | 214                         | -154                     |
| 2019-2020 | 8            | 4                | 4                      | 65             | 153                | 7                    | 1                   | 226                      | 163                         | 63                       |
| 2020-2021 | 12           | 4                | 8                      | 115            | 174                | 1                    | 9                   | 299                      | 222                         | 77                       |
| 2021-2022 | 7            | 1                | 6                      | 172            | 161                | 11                   | 0                   | 344                      | 189                         | 155                      |
| 2022-2023 | 6            | 0                | 6                      | 79             | 132                | 4                    | 0                   | 215                      | 123                         | 92                       |
| Average   | 7            | 2                | 5                      | 93             | 129                | 5                    | 2                   | 229                      | 182                         | 47                       |